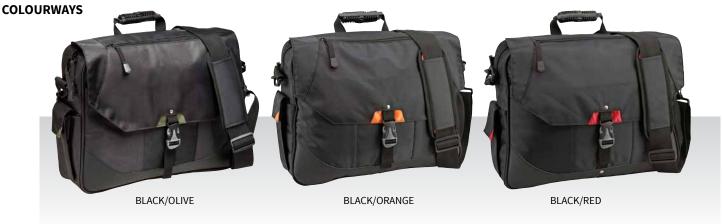

Black/Olive, Black/Orange, Black/Red **COLOURWAYS:** 

**PACKAGING:** Each bag packed in an individual poly bag with a silica gel sachet.

**CARTON QUANTITY:** 10 pieces

**CARTON MEASUREMENTS:** 43cm W x 34cm D x 31cm H