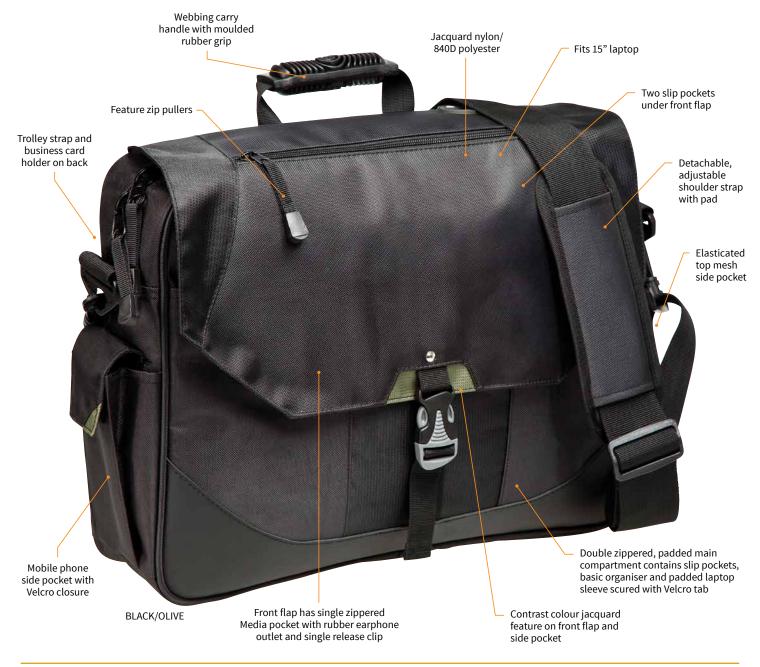

**DECORATION AREAS:** Print/Transfer areas

Front Flap Panel: 210mm W x 110mm H

**Embroidery areas** 

Front Flap Panel: 125mm Diameter

**DESCRIPTION:** Jacquard nylon / 840D polyester

• Fits 15" laptop

• Double zippered, padded main compartment contains slip pockets, basic organiser and padded laptop sleeve secured with Velcro tab

 Front flap has single zippered Media pocket with rubber earphone outlet and single release clip

Two slip pockets under front flap

Side zippered mobile phone and card holder pocket

Contrast colour jacquard feature on front flap and side pocket

Mobile phone side pocket with Velcro closure

Elasticated top mesh side pocket

Feature zip pullers

 Webbing carry handle with moulded rubber grip • Detachable, adjustable shoulder strap with pad

Trolley strap and business card holder on back